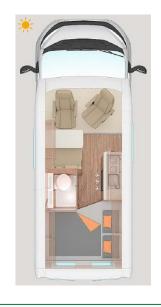

## **Group X13**

Motorhome 2 persons

The CaraBus 540 is a two-berth short wheel base panel van conversion with a popular continental layout and rear transverse bed. The separate dinette area means there's no need to build or take down a bed.

## **Key figures:**

Engine: 2,3 | Multijet<sub>2</sub> (96 kW/130 PS)

Fuel type: Diesel Transmission: Manual

- Fresh Water tank
- · Waste water tank.
- TRUMA Gas operated heating.
- TRUMA Hot water supply
- Refrigerator 3way (220V, 12V, Gas)
- Dometic Cassette Toilet disposable at campgrounds and selected gas stations.
- 2 x 10 kg gas bottles.