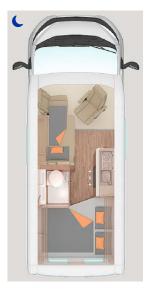

## **Group X13**

Motorhome 2 persons

The CaraBus 540 is a two-berth short wheel base panel van conversion with a popular continental layout and rear transverse bed. The separate dinette area means there's no need to build or take down a bed.

## **Key figures:**

Engine: 2,3 | Multijet<sub>2</sub> (96 kW/130 PS)

Fuel type: Diesel Transmission: Manual

- Fresh Water tank
- · Waste water tank.
- TRUMA Gas operated heating.
- TRUMA Hot water supply
- Refrigerator 3way (220V, 12V, Gas)
- Dometic Cassette Toilet disposable at campgrounds and selected gas stations.
- 2 x 10 kg gas bottles.