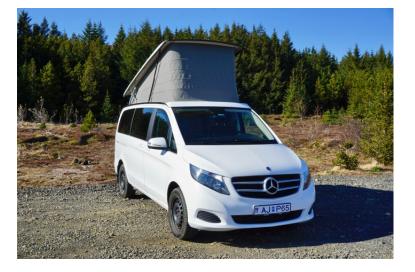

## **Group X10** Mercedes Benz Marco Polo Camper

The stylish Merceds-Benz Marco Polo is ideal Camper for two adults and two children. Experience Iceland's many impressive pleasures in this comfortable and versatile vehicle. With a fully equipped kitchenette and two built-in beds that can be set up in moments, the Marco Polo offers the comforts of home, wherever you may be. Only available with automatic transmission.

Europcar

Sleeping facilities for 2-4 persons (two adults and two children).