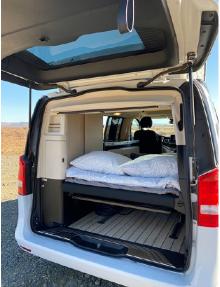

## **Group X10** Mercedes Benz Marco Polo Camper

The stylish Merceds-Benz Marco Polo is ideal Camper for two adults and two children. Experience Iceland's many impressive pleasures in this comfortable and versatile vehicle. With a fully equipped kitchenette and two built-in beds that can be set up in moments, the Marco Polo offers the comforts of home, wherever you may be. Only available with automatic transmission.

## Camping Equipment Details:

- Two double beds, ideal for two adults and two children.
- Kitchenette with two burner gas stove.
- Cooking and eating utensils for four persons.
- Bed linen available at extra charge.