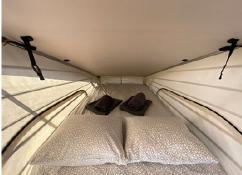

## Camping Equipment Details:

- Two double beds, ideal for two adults and two children.
- Kitchenette with two burner gas stove.
- Cooking and eating utensils for four persons.
- Bed linen available at extra charge.