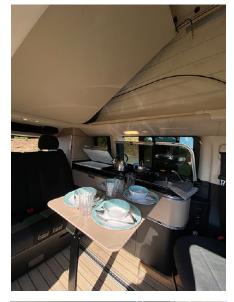

## Camping Equipment Details:

- Two double beds, ideal for two adults and two children.
- Kitchenette with two burner gas stove.
- Cooking and eating utensils for four persons.
- Bed linen available at extra charge.