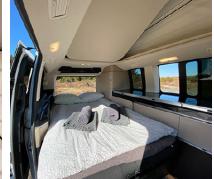

## Camping Equipment Details:

- Two double beds, ideal for two adults and two children.
- Kitchenette with two burner gas stove.
- Cooking and eating utensils for four persons.
- Bed linen available at extra charge.